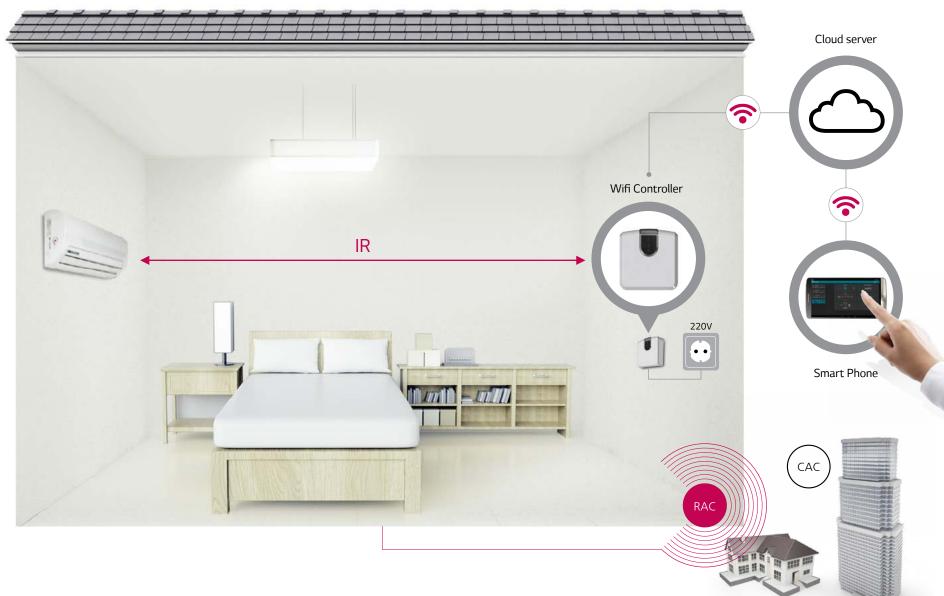

## With Residential A/C





## With Commercial A/C Case 1) Connection with Indoor units with IR receiver





## With Commercial A/C Case 2) Connection with duct type Indoor units





Dimension









## Specification

| Enclosure                | ABS (V-O, 5VB). 2,1 mm thickness<br>PC (V-2). 1mm thickness                                                                                             |
|--------------------------|---------------------------------------------------------------------------------------------------------------------------------------------------------|
| Dimensions               | 81 × 78 × 28 mm                                                                                                                                         |
| Weight                   | 76 g