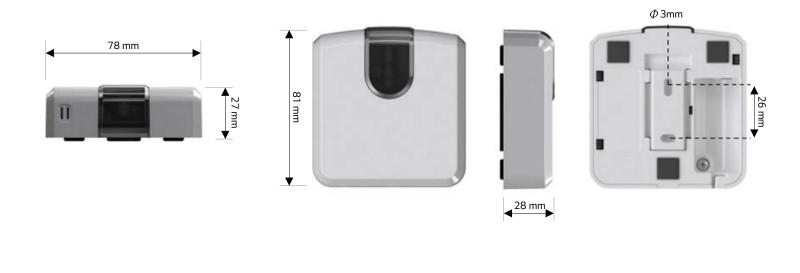

## Specification

| Enclosure                | ABS (V-O, 5VB). 2,1 mm thickness<br>PC (V-2). 1mm thickness                                                                                             |
|--------------------------|---------------------------------------------------------------------------------------------------------------------------------------------------------|
| Dimensions               | 81 × 78 × 28 mm                                                                                                                                         |
| Weight                   | 76 g                                                                                                                                                    |
| Colour                   | White                                                                                                                                                   |
| Power supply             | 5VDC 0,2 A NEC Class 2 or Limited Power Source (LPS) and SELV rated Power supply                                                                        |
| Mounting                 | Wall                                                                                                                                                    |
| LED indicators           | 1 × Device status                                                                                                                                       |
| Operating<br>Temperature | From 0°C to 40°C                                                                                                                                        |
| Operating<br>humidity    | <93% HR, no condensation                                                                                                                                |
| Stock humidity           | <93% HR, no condensation                                                                                                                                |
| RoHS confor-<br>mity     | Compliant with RoHS directive (2002/95/CE).                                                                                                             |
| Certifications           | CE conformity to EMC directive (2004/108/EC) and Low-voltage directive (2006/95/EC) • EN 60950-1 • EN 301489-1 v1.8.1 • EN 301489-17 v2.1.1 • EN 300328 |