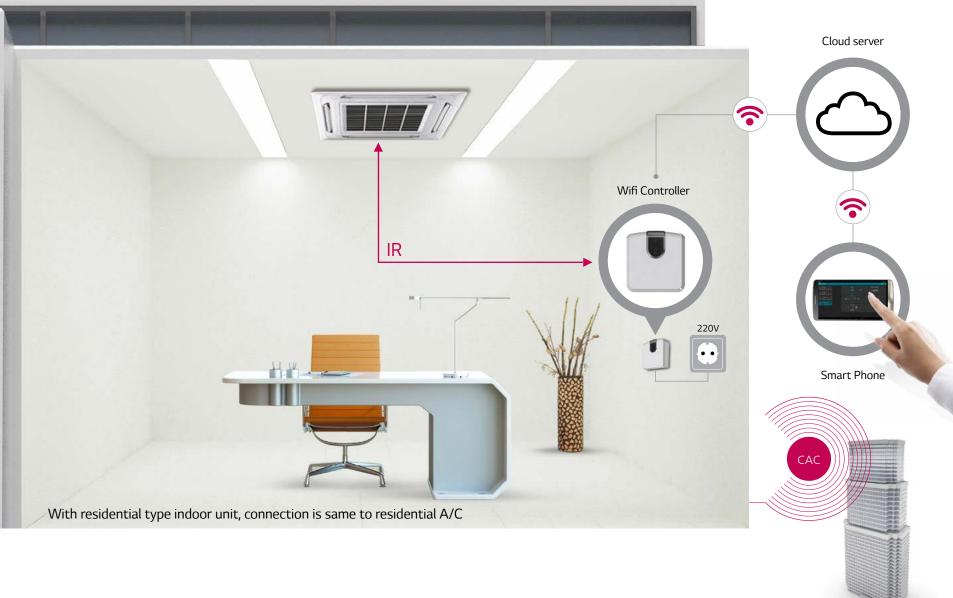

## With Residential A/C





## With Commercial A/C Case 1) Connection with Indoor units with IR receiver





## With Commercial A/C Case 2) Connection with duct type Indoor units





Dimension









## Specification

| Enclosure                | ABS (V-O, 5VB). 2,1 mm thickness<br>PC (V-2). 1mm thickness                                                                                             |
|--------------------------|---------------------------------------------------------------------------------------------------------------------------------------------------------|
| Dimensions               | 81 × 78 × 28 mm                                                                                                                                         |
| Weight                   | 76 g