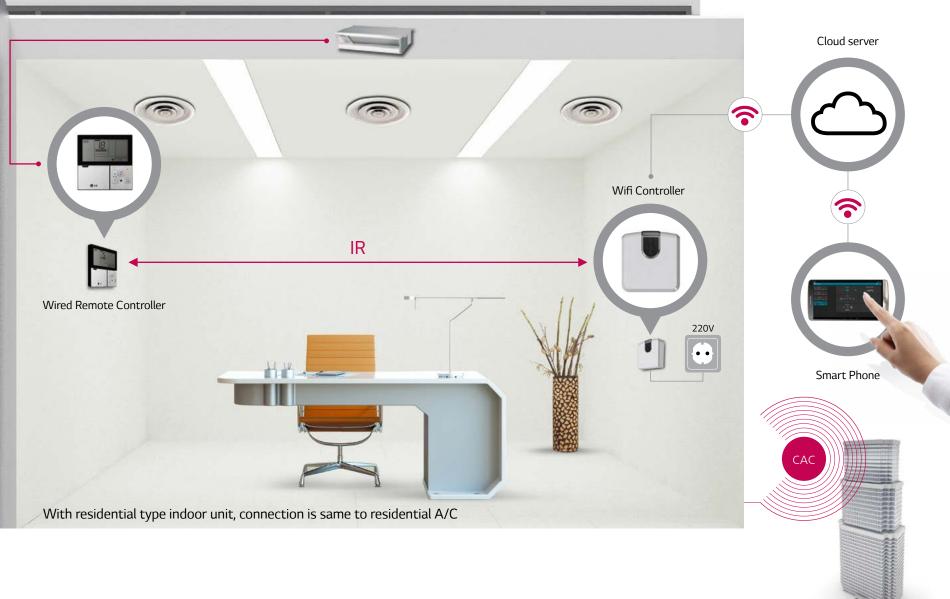

## With Commercial A/C Case 2) Connection with duct type Indoor units

Dimension